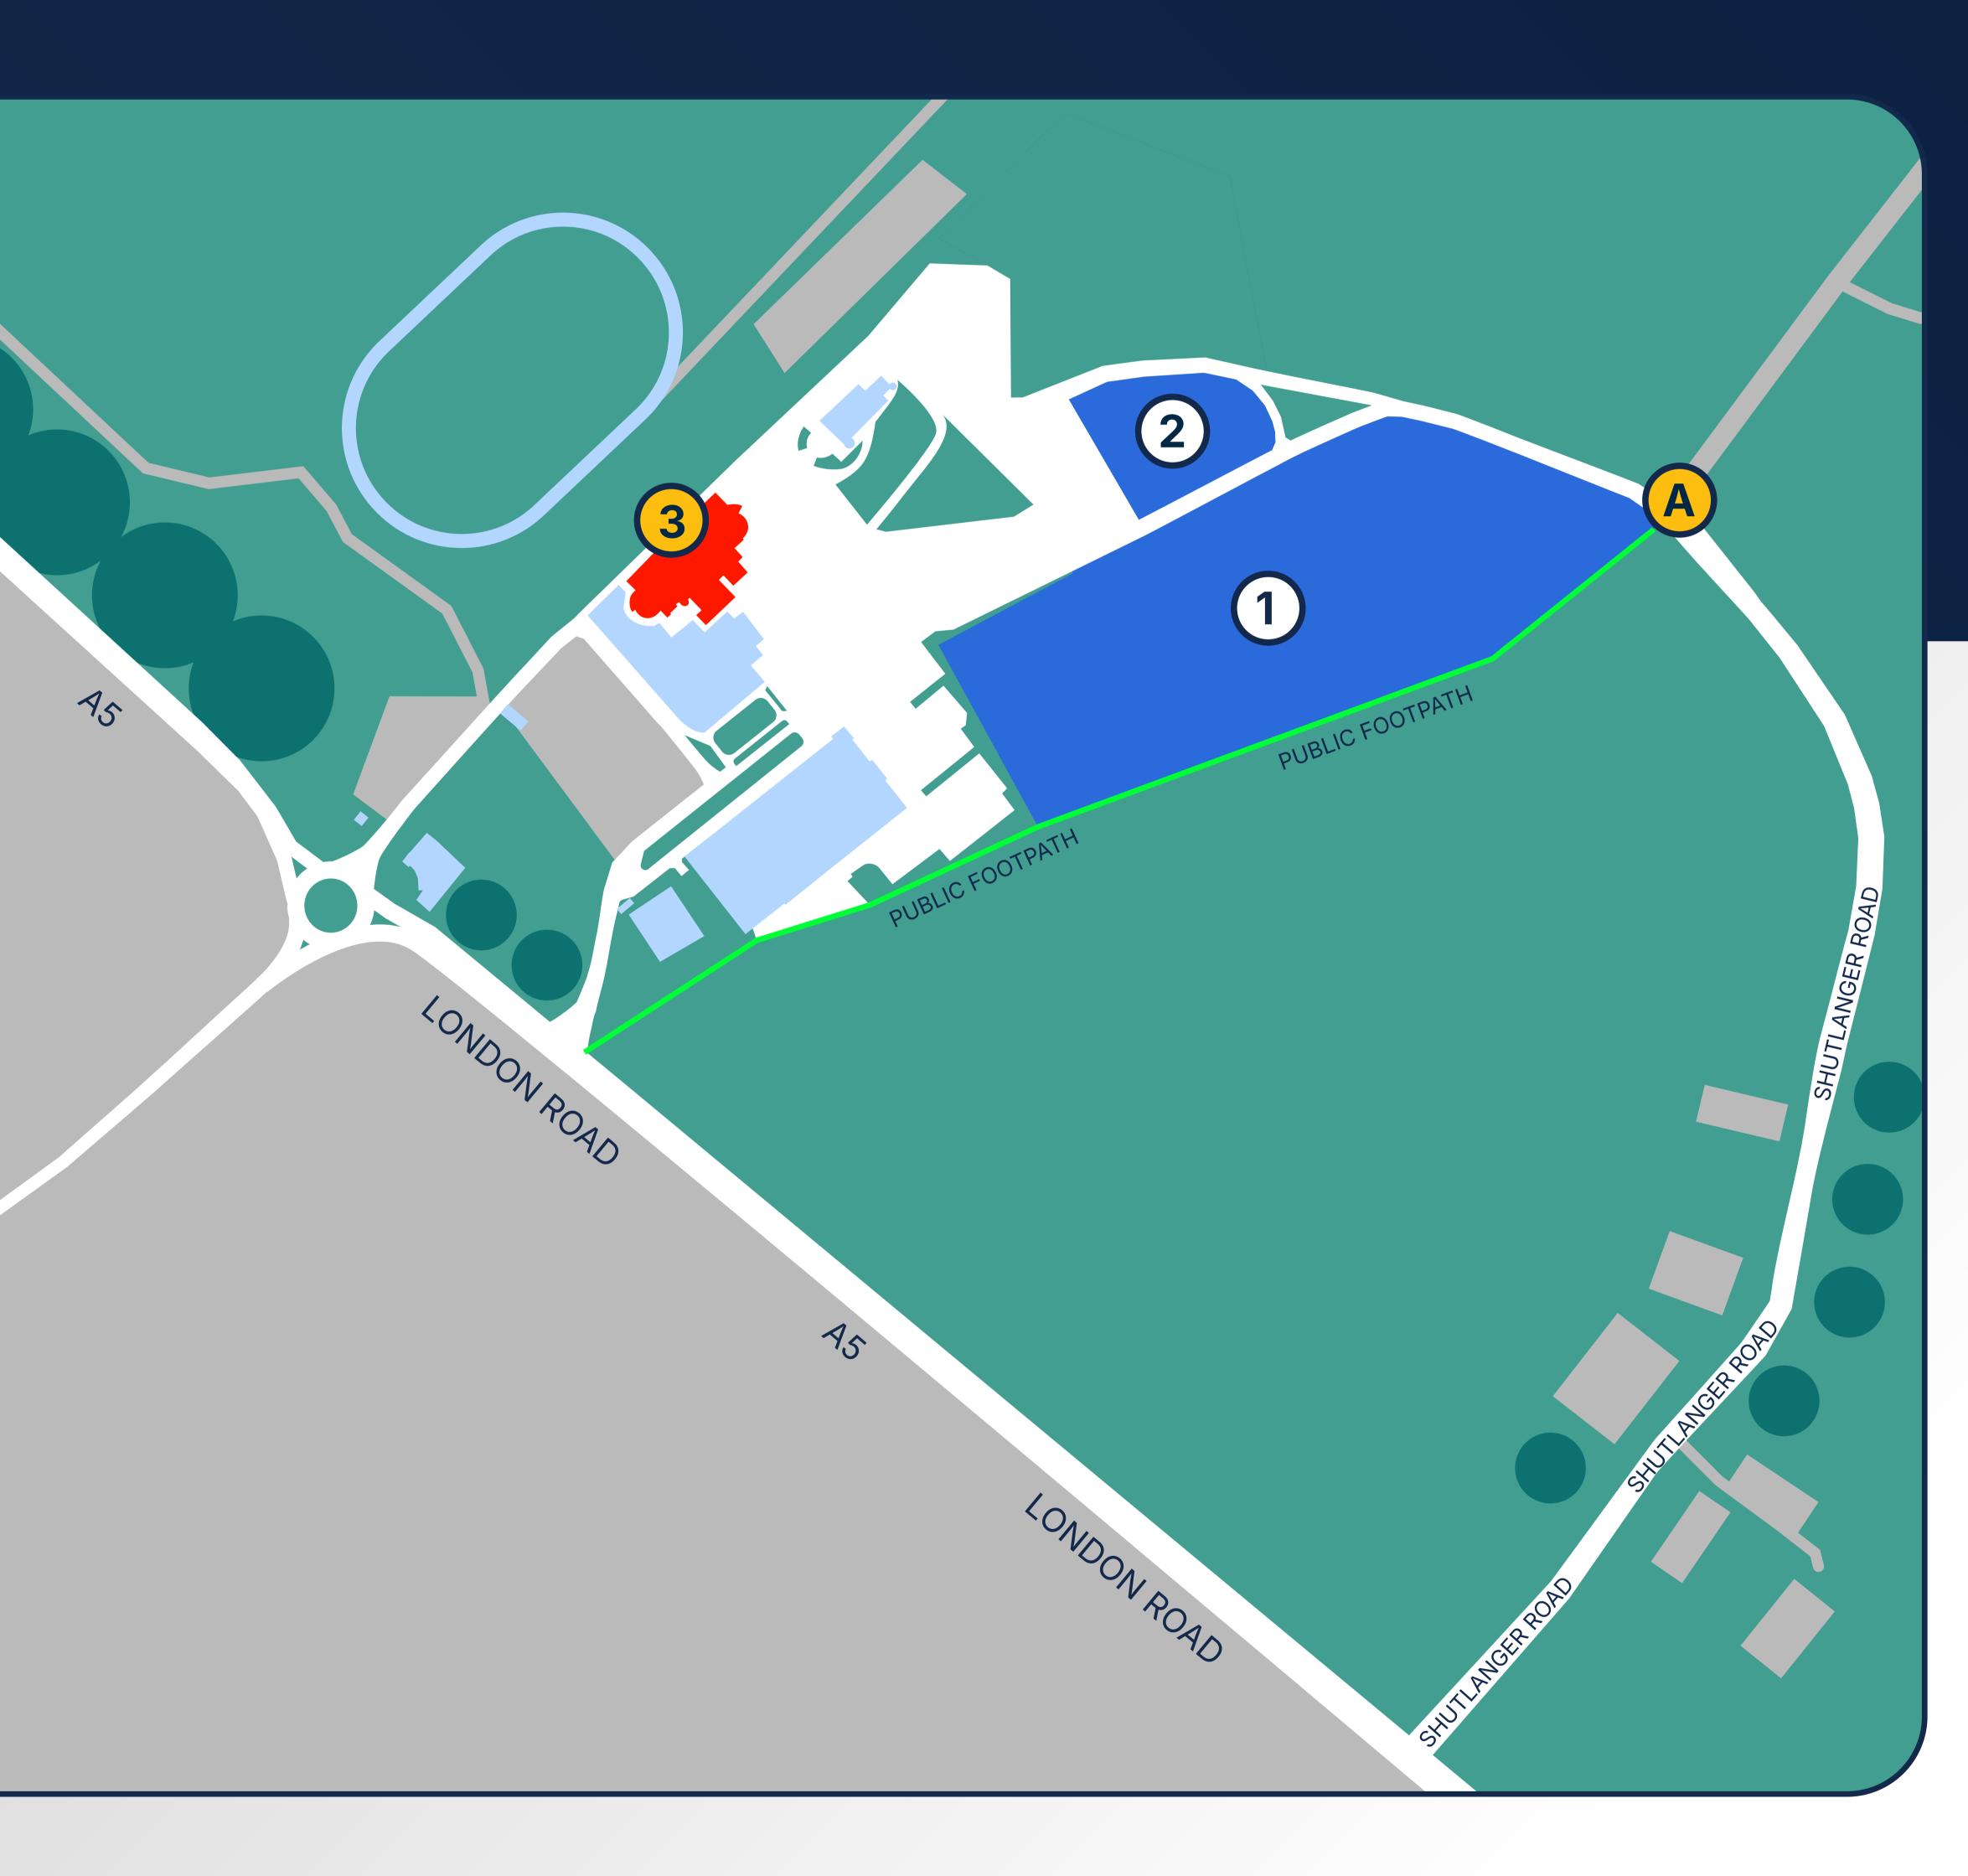

## A

## Gate A

General Admission and Hospitality Ticket Holders

Walk-In Ticket Holders: please use Gate A via the Public Footpath from the A5

Bus & Taxi Drop-Off/Collection

1 Car Park 1

(2) Car Park 2

**Empress Grandstand:** 

Hospitality Restaurant & Boxes, Public Bar, Viewing Terraces

### Car Parking (Postcode NN12 7LD):

General Admission and Hospitality parking will be on a first come, first served basis. For disability parking please email info@towcester-racecourse.co.uk with your name and registration (please clearly display your Blue Badge).